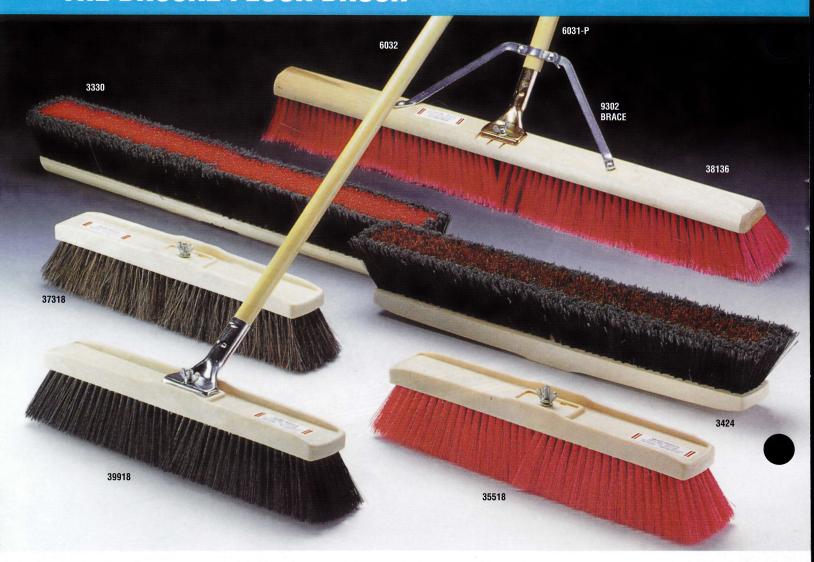

## THE BRUSKE FLOOR BRUSH™

BRUSKE BLOCK FLOOR BRUSHES...Feature bristles of rugged synthetics, as well as durable natural fibers. These moderately-priced brushes are manufactured to provide long life and trouble-free performance under all sweeping conditions. Bruske Floor Brushes also feature use of the famous bolt-on "Miracle Tip" handle. These excellent floor brushes are quality-made to outlast and outperform competitive brushes costing considerably more than the Bruske Floor Brush.

Use #6032 hardwood or #6031-P hardwood or #6131-P or #6132 all steel "Miracle-Tip" handles.

EXTRA FINE 50% HORSEHAIR AND 50% BRULON SYNTHETIC BRISTLES...the finest of its kind for sweeping fine powders from smooth surface floor in food processing, chemical, and pharmaceutical plants. Especially popular with schools and colleges.

| Brush Size      | 18"   | 24"   | 30"   | 36"   |  |
|-----------------|-------|-------|-------|-------|--|
| Brush Model No. | 37318 | 37324 | 37330 | 37336 |  |

FINE BLACK BRULON CASING WITH RED BRULON BRISTLE CENTER... is for lightweight sweeping on smooth surfaces in schools, hospitals, offices, and warehouses.

| Brush Size      | 18"  | 24"  | 30"  | 36"  |  |
|-----------------|------|------|------|------|--|
| Brush Model No. | 3318 | 3324 | 3330 | 3336 |  |

MEDIUM RED BRULON CASING WITH BLACK BRULON BRISTLE CENTER...is an outstanding brush for use in general factory and warehouse sweeping.

| Brush Size      | 18"   | 24"   | 30"   | 36"   |
|-----------------|-------|-------|-------|-------|
| Brush Model No. | 38118 | 38124 | 38130 | 38136 |

MEDIUM BLACK BRULON CASING WITH NATURAL FIBER BRISTLE CENTER...is the old standard factory sweep for smooth and moderately rough surfaces in all industrial plants.

| Brush Size      | 18"  | 24"  | 30"  | 36"  |  |
|-----------------|------|------|------|------|--|
| Brush Model No. | 3418 | 3424 | 3430 | 3436 |  |

BLEND OF SOFT RED BRISTLES...made for sweeping fine dust and light refuse

| light roluse    |       |       |       |       |  |
|-----------------|-------|-------|-------|-------|--|
| Brush Size      | 18"   | 24"   | 30"   | 36"   |  |
| Brush Model No. | 35518 | 35524 | 35530 | 35536 |  |

BLEND OF SOFT AND MEDIUM BLACK SYNTHETIC BRISTLES...is for heavy duty sweeping on dry or wet surfaces.

| hear, day endeping on any or not canadoc. |       |       |       |       |  |
|-------------------------------------------|-------|-------|-------|-------|--|
| Brush Sizes                               | 18"   | 24"   | 30"   | 36"   |  |
| Brush Model No.                           | 39918 | 39924 | 39930 | 39936 |  |