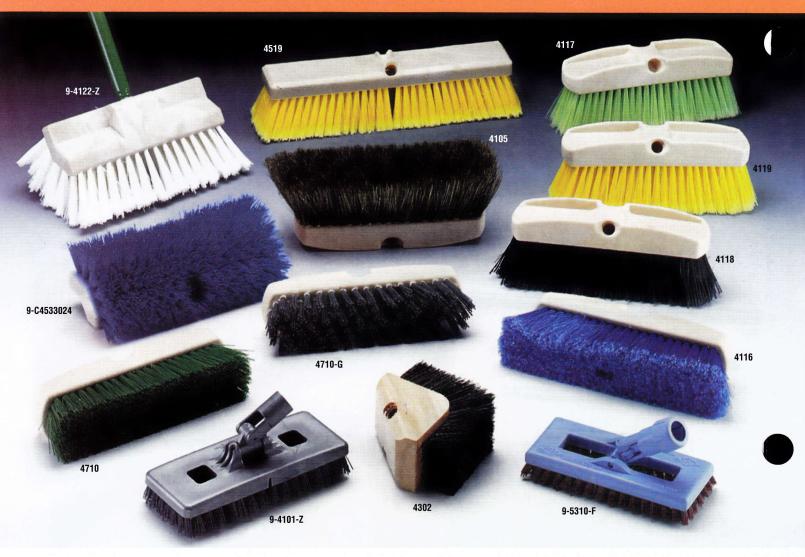

Use with #6120 fountain handle, #6083 screw-in handle, #6084 screw-in handle.

| iii iidiidio.     |                                                                                                   |
|-------------------|---------------------------------------------------------------------------------------------------|
| Model No. 4105    | 100% Hog Bristles: 3½" Trim with 10 x 2½" x 1½" Polypropylene Block.                              |
| Model No. 4116    | 100% Blue Brulon Bristles: 2½" Trim with 10 x 2½" x 1½" Polypropylene Block.                      |
| Model No. 4117    | 100% Green Nylon Bristles: 2½" Trim with 10 x 2½" x 1½" Polypropylene Block. (not acid resistant) |
| Model No. 4118    | 100% Black Brulon Bristles. Slightly Stiffed:<br>2½" Trim with 10 x 2½" x 1½" Polypropylene Block |
| Model No. 4119    | 100% Yellow Flagged Brulon: 2½" Trim with 10 x 2½" x 1½" Polypropylene Block.                     |
| Model No. 4519    | 100% Yellow Flagged Brulon: 2½" Trim with 14"<br>Block.                                           |
| Model No. 9-4122- | <ul> <li>Z 100% White Flagged Brulon: 25%" Trim-Multi-level-<br/>10" Block.</li> </ul>            |

Use with #6120 fountain handle, #6083 screw-in-handle, #6084 screw-in-handle.

| III-Handle.          |                                                                                                                   |
|----------------------|-------------------------------------------------------------------------------------------------------------------|
| Model No. 4710       | 100% Brulon Bristles: 2" Trim with                                                                                |
|                      | 10" x 2½" x 1½" Polypropylene Block.                                                                              |
| Model No. 4710-G     | Aggressive Grit Scrub with epoxy-glued bristles. 2"                                                               |
|                      | Trim with 10" x 2½" x 1½" Polypropylene Block.                                                                    |
| Model No. 4302       | Base Board Scrub Brush with Rugged Synthetic<br>Bristles: 11/8" x Trim with 51/2" x 31/2"<br>Polypropylene Block. |
| Model No. 9-5310-F   | Grit Swivel Scrub.                                                                                                |
| Model No. 9-4101-Z   | Grit Swivel Scrub. 040 grit bristle stiff                                                                         |
| Model No. 9-C4533024 | Multi-Level-Blue                                                                                                  |
|                      |                                                                                                                   |