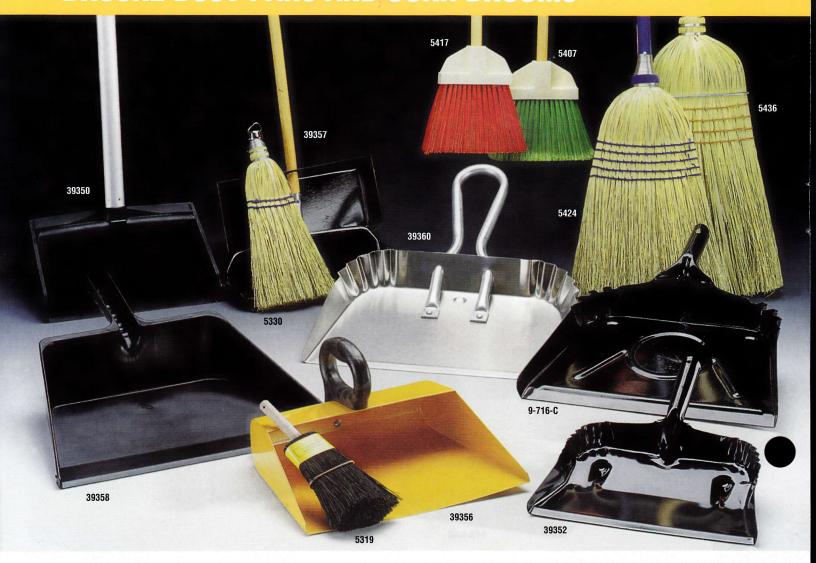

## BRUSKE DUST PANS AND CORN BROOMS™

BRUSKE ALL-PURPOSE WHISK BROOMS...provide you with a choice of outstanding cleaning tools that fit into any industrial or institutional application.

| 9              |                                                                                 |
|----------------|---------------------------------------------------------------------------------|
| Model No. 5319 | Rugged Bassine Fibers for Sweeping hot chips or Oily Refuse in Machine Shops.   |
| Model No. 5330 | Popular All-purpose 100% Corn Whisk Broom for Use in a variety of Applications. |

BRUSKE'S LOBBY BROOM AND DUST PANS...provide you with the best of specialty cleaning tools that last and last. These are the little items that get the job done at amusement parks, theatres, or other public places. They'll sweep up light refuse or dirt from smooth surfaces to carpeted surfaces.

| Model No. 39350 | Plastic molded Lobby Dust Pan. Aluminum handle swings freely or locks into upright position. |
|-----------------|----------------------------------------------------------------------------------------------|
| Model No. 39352 | Black enameled Metal Short Handled Dust Pan.                                                 |
| Model No. 39357 | Metal Lobby Dust Pan with 30" wooden handle.                                                 |
| Model No. 39358 | 18" Poly Dust Pan. Lightweight and very durable with friction pads.                          |

| Model No. 5407    | Soft lightweight Lobby Broom filled with rugged green flagged plastic bristle.   |
|-------------------|----------------------------------------------------------------------------------|
| Model No. 5417    | Stiff lightweight Lobby Broom filled with extra stiff unflagged plastic bristle. |
| Model No. 5419    | Brown lobby broom.                                                               |
| Model No. 9-716-C | Black enameled metal short handle dust pan 16"                                   |
| Model No. 39356   | 14" Shop scoop. Powder coated with Poly grip handle.                             |
| Model No. 39360   | 16" Aluminum dust pan.                                                           |
| T 1975            |                                                                                  |

FOR PEOPLE STUCK ON CORN BROOMS...Bruske Corn Brooms are the answer. They're top quality, all-purpose corn brooms with wide sweeping faces skillfully fabricated into a one-piece wooden handle unit with an overall length of 56". These Bruske Corn Brooms are the best corn brooms available — anywhere!

| Model No. 5436 | Heavyweight Broom with Rattan Center and Corn Casing. |
|----------------|-------------------------------------------------------|
| Model No. 5424 | Lightweight Corn Broom                                |