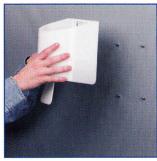

## SUPER SIZE DISPENSER

- the answer to high volume soap requirements.
- Keeps pumping soap after small dispensers "run out".
- Reduces cost per wash:
  - less labor to refill
  - no messy bulk liquids to refill
  - cost is spread over large volume
  - fewer bottles to replace
- Molded of long lasting easy to clean Celcon®.
- Dispenses Bruske Grease Getter easily.
- Classic design looks great in commercial and industrial settings.