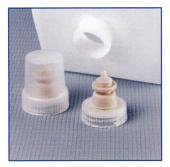

## **Dispensing System** Dispenser · Bottle · Valve

## SUPER SIZE DISPENSER

- the answer to high volume soap requirements.
- Keeps pumping soap after small dispensers "run out".
- Reduces cost per wash:
  - less labor to refill
  - no messy bulk liquids to refill
  - cost is spread over large volume
  - fewer bottles to replace
- Molded of long lasting easy to clean Celcon®.
- Dispenses Bruske Grease Getter easily.
- Classic design looks great in commercial and industrial settings.



**Fast Installation** 



Proven patented valve eliminates clogging or leaking.

## ORDER INFORMATION GREASE GETTER

| Item No. | Size                | Weight  | Qty. | Price |
|----------|---------------------|---------|------|-------|
| 9592-4   | 4-3.5 Liter Bottles | 36 lbs. |      |       |

TERMS: Net 30 Days. FOB: Tinley Park, IL



P.O. Box 669 • Tinley Park, IL 60477-0669 708-532-3800 • FAX 1-800-821-0411 © Bruske Enterprises, Inc. 2001



30 second replacement



Unique cam lock prevents unauthorized removal of bottle.