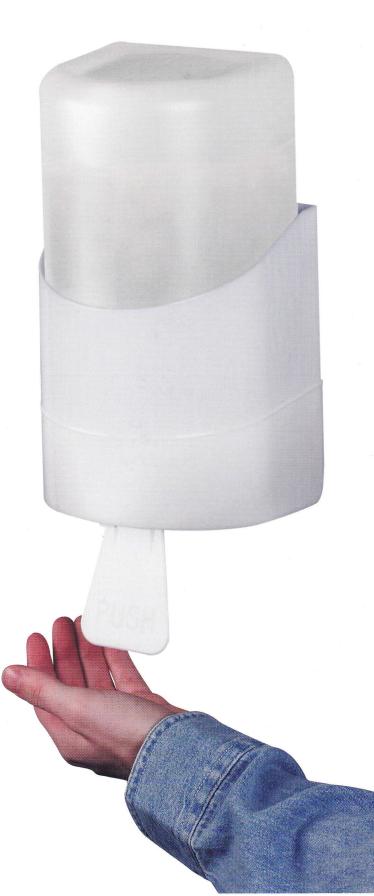

## **Dispensing System** Dispenser · Bottle · Valve

## SUPER SIZE DISPENSER

- the answer to high volume soap requirements.
- Keeps pumping soap after small dispensers "run out".
- Reduces cost per wash:
  - less labor to refill
  - no messy bulk liquids to refill
  - cost is spread over large volume
  - fewer bottles to replace
- Molded of long lasting easy to clean Celcon®.
- Dispenses Bruske Grease Getter easily.
- Classic design looks great in commercial and industrial settings.

**Fast Installation** 

Proven patented valve eliminates clogging or leaking.